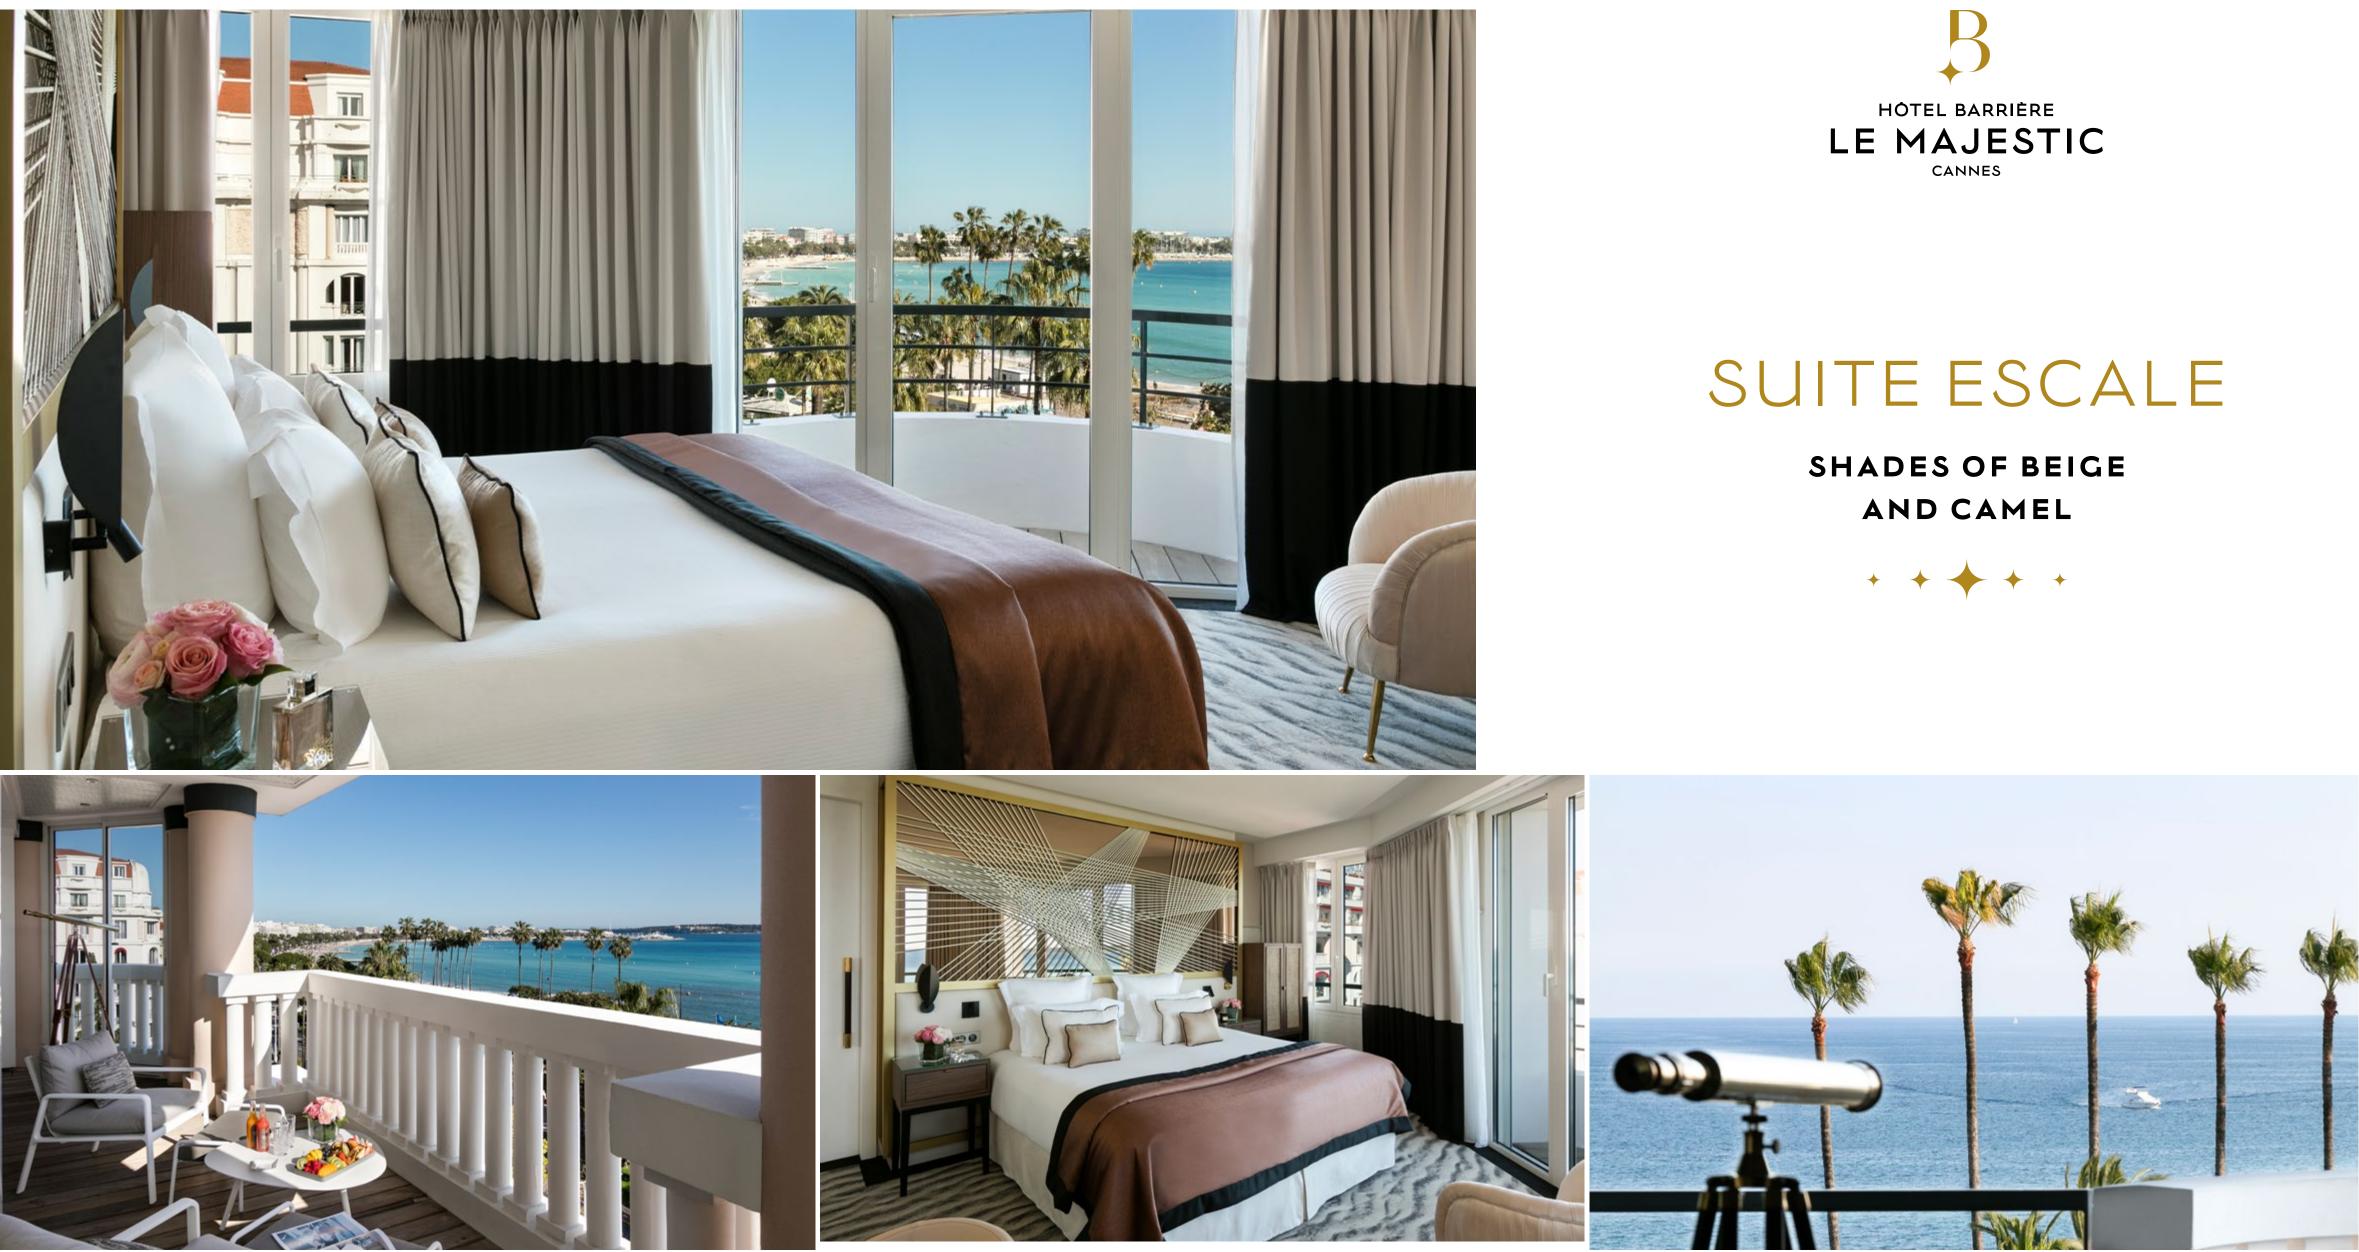

An invitation to daydream with touches of canework and leather in warm colours, reminiscent of travel trunks ready to board the Orient Express.

## SUITE ESCALE

- Surface area: approximatelγ 1720 sq ft
- 👑 View on the sea
- Room capacitγ: 4 persons
- ) Babγ bed
- Babγ care accessories
- Bathrobe/slippers
- ron and ironing board
- 😒 Nespresso coffee machine
- 🖄 Welcome traγ
- Pets allowed against paγment
- Free wi-fi internet
- H Terrace