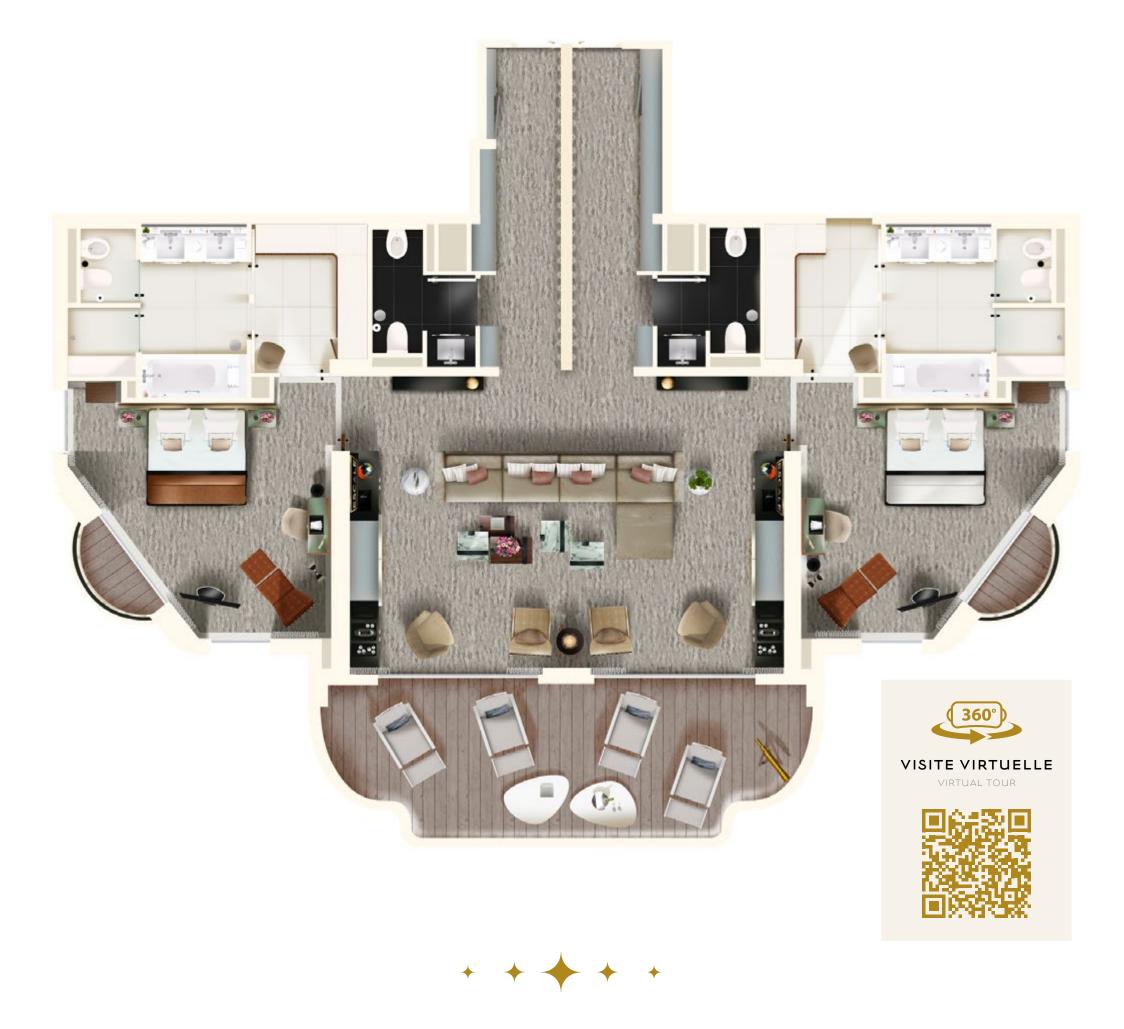

## SUITE ESCALE

- Surface area: approximatelγ 1720 sq ft
- 👑 View on the sea
- Room capacitγ: 4 persons
- ) Babγ bed
- Babγ care accessories
- Bathrobe/slippers
- ron and ironing board
- 😒 Nespresso coffee machine
- 🖄 Welcome traγ
- Pets allowed against paγment
- Free wi-fi internet
- H Terrace